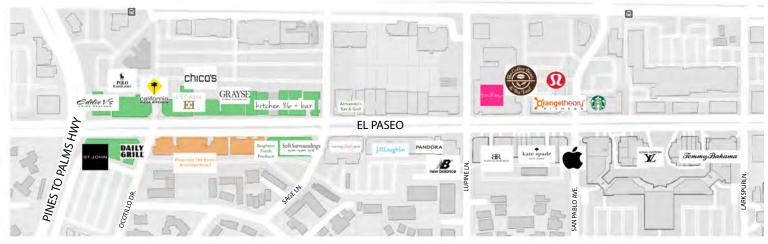

nd bike trails.



**449,405** population (2019)



**5.7%** growth rate (2019-2024)



5,321+ total businesses within 5 miles











## **CONSUMER PROFILE**

Palm Desert and the surrounding area is comprised of affluent travelers, professionals and successful leisure residents looking to enjoy the finer things in life: cultural experiences, domestic and international travel, the arts, exquisite dining, luxury shopping, social outings, wellness & relaxation.

The Coachella Valley has 13.6M visitors annually with an average stay of 4.6 nights. Events at Shops on El Paseo attracts these visitors during their stay.



\$105,923 average household income within 5 miles



\$1.26B consumer spending on retail within 5 miles



\$381M consumer spending on food within 5 miles

## **EL PASEO**



- The Shops on El Paseo buildings







#### LEASING INFORMATION:

#### Cheryl Beckel

P: 949-973-5587 cheryl.beckel@bmw-re.com Lic #: 01854346

#### **Bob Baker**

P: 310-546-8144 bob.baker@bmw-re.com Lic #: 00788876