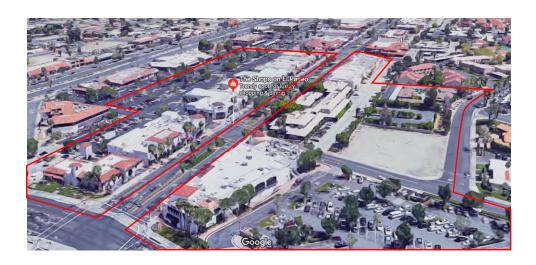

# THE SHOPS ON EL PASEO

PALM DESERT, CALIFORNIA

## THE SHOPS ON EL PASEO PALM DESERT, CALIFORNIA

The Shops on El Paseo is the quintessessential Palm Desert streetfront retail experience with the unique architecture, fashion tenants and culinary experiences. Seek sanctuary in a beautiful tree lined street in the heart of Palm Desert's premiere shopping, with tenants including Escada, St. John, Ralph Lauren, Chico's, Daily Grill, Soft Surroundings, Eddie V's, Kitchen 86 + Bar, and many others.

## **EL PASEO**

- The Shops on El Paseo buildings