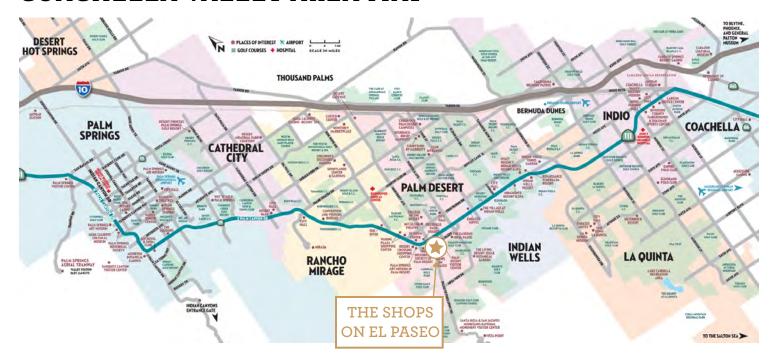

# THE SHOPS ON EL PASEO

PALM DESERT, CALIFORNIA





## THE SHOPS ON EL PASEO PALM DESERT, CALIFORNIA

The Shops on El Paseo is the quintessessential Palm Desert streetfront retail experience with the unique architecture, fashion tenants and culinary experiences. Seek sanctuary in a beautiful tree lined street in the heart of Palm Desert's premiere shopping, with tenants including Escada, St. John, Ralph Lauren, Chico's, Daily Grill, Soft Surroundings, Eddie V's, Kitchen 86 + Bar, and many others.

A new boutique hotel is in the works - 150 room, roof top pool, restaurant + bar - this is your space to unplug and rejuvenate.

Easy, free parking with 700+ spaces including valet and Tesla charging stations.









### COACHELLA VALLEY AREA MAP



## PALM DESERT

Palm Desert, CA is an international destination for professionals and individuals seeking relaxation, shopping and dining experiences, along with an endless calendar of arts and social offerings. Active outdoor enthusiasts enjoy, golf, tennis, hiking, biking and more.

Famous for its Midcentury Modern architecture, Palm Desert has carefully preserved its sense of place and wonder.

Sculpture gardens and public art installations mix in well with the city's miles of planned running routes and bike trails.



**449,405** population (2019)



**5.7%** growth rate (2019-2024)



5,321+ total businesses within 5 miles











## **CONSUMER PROFILE**

Palm Desert and the surrounding area is comprised of affluent travelers, professionals and successful leisure residents lookin